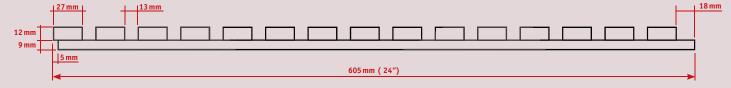

## Specifications

| Specifications                          | Black felt (9 mm)                                                                                            |
|-----------------------------------------|--------------------------------------------------------------------------------------------------------------|
| Material Laths                          | MDF wrapped with print film                                                                                  |
| Length                                  | 2,400 mm (95")                                                                                               |
| Wide                                    | 600 mm (24")                                                                                                 |
| Thickness                               | 21 mm (MDF 12 mm + 9 mm felt)                                                                                |
| Sound absorption according to EN 11654  | Class B                                                                                                      |
| Fire protection according to EN 13501-1 | Fire protection class: C-s2, d0 (corresponds to class B1, flame retardant, according to standard DIN 4102-1) |
| Installation                            | Gluing, screwing, bolting to substructure                                                                    |
| Packing                                 | 2 Piece/package (2.88 m²)                                                                                    |