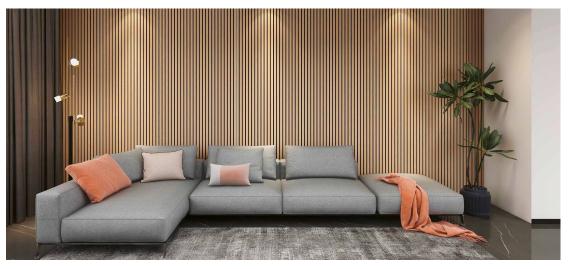

| 21 mm (MDF 12 mm + 9 mm felt)                                                                                |
| Sound absorption according to EN 11654  | Class B                                                                                                      |
| Fire protection according to EN 13501-1 | Fire protection class: C-s2, d0 (corresponds to class B1, flame retardant, according to standard DIN 4102-1) |
| Installation                            | Gluing, screwing, bolting to substructure                                                                    |
| Packing                                 | 2 Piece/package (2.88 m²)                                                                                    |



SYMPHONY Dark-Oak



## THEATRE Dark-Walnut



















All images, graphics and icons shown are subject to the copyright of F.W. Barth & Co. We always recommend an original sample for comparison to determine the exact color.

Information on technical data and product properties as at 06/2024, subject to change and errors excepted.

F.W. Barth & Co. GmbH Fuggerstraße 25 | DE - 41352 Korschenbroich Tel. +49 2161 995599 | info@barth1873.de www.barth1873.de