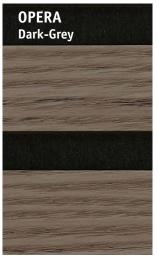

| 21 mm (MDF 12 mm + 9 mm felt)                                                                                |
| Sound absorption according to EN 11654  | Class B                                                                                                      |
| Fire protection according to EN 13501-1 | Fire protection class: C-s2, d0 (corresponds to class B1, flame retardant, according to standard DIN 4102-1) |
| Installation                            | Gluing, screwing, bolting to substructure                                                                    |
| Packing                                 | 2 Piece/package (2.88 m²)                                                                                    |



SYMPHONY Dark-Oak



## THEATRE Dark-Walnut



















All images, graphics and icons shown are subject to the copyright of F.W. Barth & Co. We always recommend an original sample for comparison to determine the exact color.

Information on technical data and product properties as at 06/2024, subject to change and errors excepted.

F.W. Barth & Co. GmbH Fuggerstraße 25 | DE - 41352 Korschenbroich Tel. +49 2161 995599 | info@barth1873.de www.barth1873.de