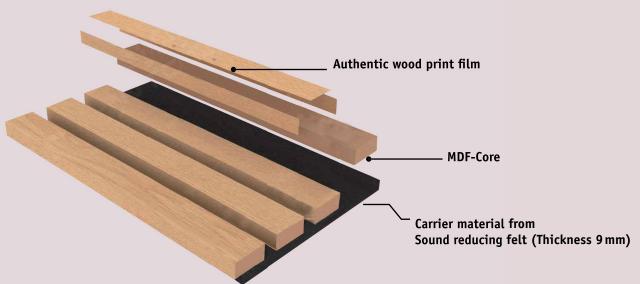

## **DESIGN WALL PANELS** Product features

**Product structure** 

**Benefits** 

Improved room acoustics (noise reduction) Sound reducing felt softens the noise and reduces noise

Authentic wood character (surface finish) Modern wood decors, suitable for any interior style

## Specifications

| Specifications                          | Black felt (9 mm)                                                                                            |
|-----------------------------------------|--------------------------------------------------------------------------------------------------------------|
| Material Laths                          | MDF wrapped with print film                                                                                  |
| Length                                  | 2,400 mm (95")                                                                                               |
| Wide                                    | 600 mm (24")                                                                                                 |
| Thickness                               | 21 mm (MDF 12 mm + 9 mm felt)                                                                                |
| Sound absorption according to EN 11654  | Class B                                                                                                      |
| Fire protection according to EN 13501-1 | Fire protection class: C-s2, d0 (corresponds to class B1, flame retardant, according to standard DIN 4102-1) |
| Installation                            | Gluing, screwing, bolting to substructure                                                                    |
| Packing                                 | 2 Piece/package (2.88 m²)                                                                                    |