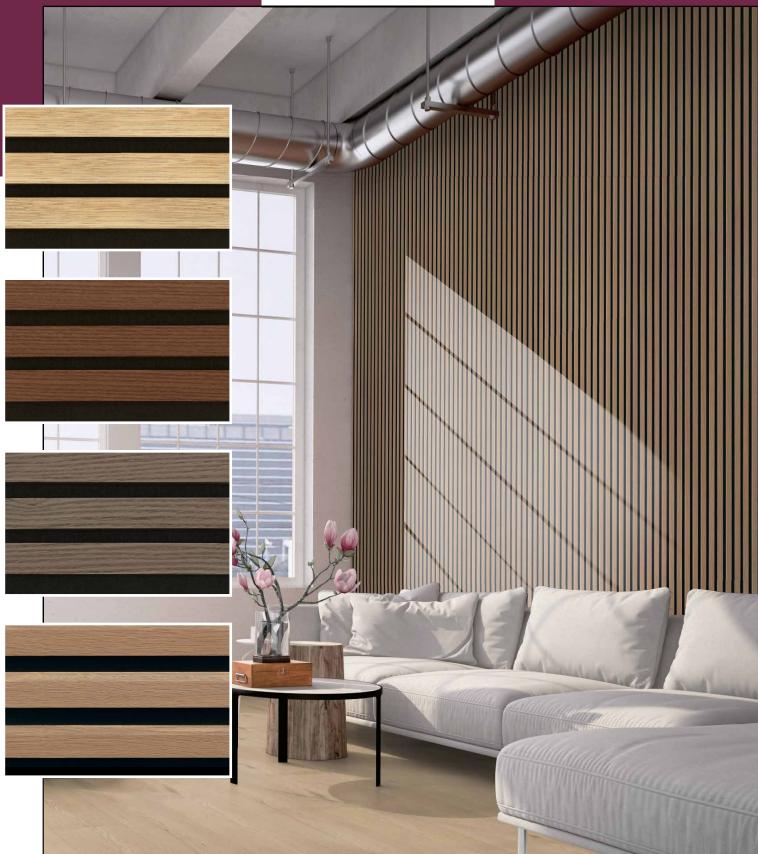

SYMPHONY Dark-Oak

## THEATRE Dark-Walnut

All images, graphics and icons shown are subject to the copyright of F.W. Barth & Co. We always recommend an original sample for comparison to determine the exact color.

Information on technical data and product properties as at 06/2024, subject to change and errors excepted.