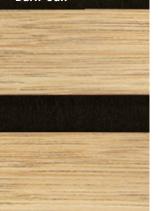

|
| Thickness                               | 21 mm (MDF 12 mm + 9 mm felt)                                                                                |
| Sound absorption according to EN 11654  | Class B                                                                                                      |
| Fire protection according to EN 13501-1 | Fire protection class: C-s2, d0 (corresponds to class B1, flame retardant, according to standard DIN 4102-1) |
| Installation                            | Gluing, screwing, bolting to substructure                                                                    |
| Packing                                 | 2 Piece/package (2.88 m²)                                                                                    |



SYMPHONY Dark-Oak



## THEATRE Dark-Walnut



















All images, graphics and icons shown are subject to the copyright of F.W. Barth & Co. We always recommend an original sample for comparison to determine the exact color.

Information on technical data and product properties as at 06/2024, subject to change and errors excepted.

F.W. Barth & Co. GmbH Fuggerstraße 25 | DE - 41352 Korschenbroich Tel. +49 2161 995599 | info@barth1873.de www.barth1873.de