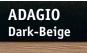

| 21 mm (MDF 12 mm + 9 mm felt)                                                                                |
| Sound absorption according to EN 11654  | Class B                                                                                                      |
| Fire protection according to EN 13501-1 | Fire protection class: C-s2, d0 (corresponds to class B1, flame retardant, according to standard DIN 4102-1) |
| Installation                            | Gluing, screwing, bolting to substructure                                                                    |
| Packing                                 | 2 Piece/package (2.88 m²)                                                                                    |



SYMPHONY Dark-Oak



## THEATRE Dark-Walnut



















All images, graphics and icons shown are subject to the copyright of F.W. Barth & Co. We always recommend an original sample for comparison to determine the exact color.

Information on technical data and product properties as at 06/2024, subject to change and errors excepted.

F.W. Barth & Co. GmbH Fuggerstraße 25 | DE - 41352 Korschenbroich Tel. +49 2161 995599 | info@barth1873.de www.barth1873.de