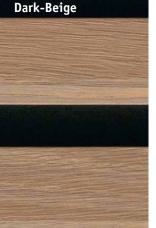

| 21 mm (MDF 12 mm + 9 mm felt)                                                                                |
| Sound absorption according to EN 11654  | Class B                                                                                                      |
| Fire protection according to EN 13501-1 | Fire protection class: C-s2, d0 (corresponds to class B1, flame retardant, according to standard DIN 4102-1) |
| Installation                            | Gluing, screwing, bolting to substructure                                                                    |
| Packing                                 | 2 Piece/package (2.88 m²)                                                                                    |



SYMPHONY Dark-Oak



## THEATRE Dark-Walnut



















All images, graphics and icons shown are subject to the copyright of F.W. Barth & Co. We always recommend an original sample for comparison to determine the exact color.

Information on technical data and product properties as at 06/2024, subject to change and errors excepted.

F.W. Barth & Co. GmbH Fuggerstraße 25 | DE - 41352 Korschenbroich Tel. +49 2161 995599 | info@barth1873.de www.barth1873.de